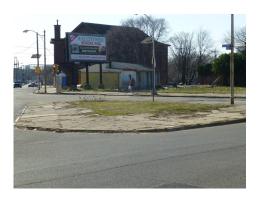

### **Millburn Infiltration Basins**

| Municipality                  | Millburn                                                                                                                                                                                                        |
|-------------------------------|-----------------------------------------------------------------------------------------------------------------------------------------------------------------------------------------------------------------|
| Address                       | 363 Milburn Ave. Cross Streets: Milburn Ave. & Old Short Hills Road                                                                                                                                             |
| Type of green street practice | Tree box, infiltration basin                                                                                                                                                                                    |
| Gallons of water managed      | N/A                                                                                                                                                                                                             |
| Date of Completion            | January 2017                                                                                                                                                                                                    |
| Partners                      | Township of Millburn                                                                                                                                                                                            |
| Websites                      | https://www.twp.millburn.nj.us/302/Complete-Streets https://www.arterialstreets.com/prj-millburn-complete-st http://www.twp.millburn.nj.us/DocumentCenter/View/3065/Millburn-Complete-Streets-Fact-Sheet?bidId= |