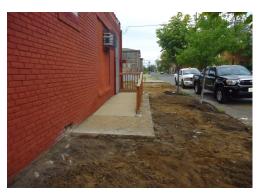

### **Chestnut Street Porous Pavement**

| Municipality                  | Camden                                                                                                                                                                                                                                                                                                                                                       |
|-------------------------------|--------------------------------------------------------------------------------------------------------------------------------------------------------------------------------------------------------------------------------------------------------------------------------------------------------------------------------------------------------------|
| Address                       | 295 Chestnut Street                                                                                                                                                                                                                                                                                                                                          |
| Type of green street practice | Porous pavement pervious concrete sidewalk                                                                                                                                                                                                                                                                                                                   |
| Gallons of water managed      | 51,500 gals/yr                                                                                                                                                                                                                                                                                                                                               |
| Date of Completion            | October 2014                                                                                                                                                                                                                                                                                                                                                 |
| Partners                      | Camden SMART Initiative (Stormwater Management and Resource Training): <a href="http://www.camdensmart.com/">http://www.camdensmart.com/</a> Camden Collaborative: <a href="http://www.camdencollaborative.com/camden-smart.html">http://www.camdencollaborative.com/camden-smart.html</a> Camden County M.U.A.: <a href="mail@ccmua.org">mail@ccmua.org</a> |
| Websites                      | Mt. Zion Highway of Holiness, http://www.ccmua.org/index.php/green-initiatives/green-infrastructure-projects-completed-and-in-progress/                                                                                                                                                                                                                      |