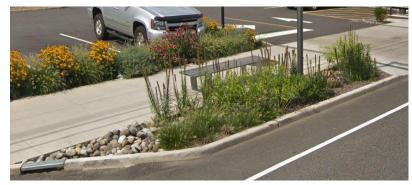

### **Millburn Infiltration Basins**

| Municipality                  | Millburn                                                                                                                                                                                                        |
|-------------------------------|-----------------------------------------------------------------------------------------------------------------------------------------------------------------------------------------------------------------|
| Address                       | 363 Milburn Ave. Cross Streets: Milburn Ave. & Old Short Hills Road                                                                                                                                             |
| Type of green street practice | Tree box, infiltration basin                                                                                                                                                                                    |
| Gallons of water managed      | N/A                                                                                                                                                                                                             |
| Date of Completion            | January 2017                                                                                                                                                                                                    |
| Partners                      | Township of Millburn                                                                                                                                                                                            |
| Websites                      | https://www.twp.millburn.nj.us/302/Complete-Streets https://www.arterialstreets.com/prj-millburn-complete-st http://www.twp.millburn.nj.us/DocumentCenter/View/3065/Millburn-Complete-Streets-Fact-Sheet?bidId= |

### Millburn Tree Box

| Municipality                  | Millburn                                                                                           |
|-------------------------------|----------------------------------------------------------------------------------------------------|
| Address                       | 343 Millburn Ave Millburn Cross Streets: Milburn Ave & Main Street                                 |
| Type of green street practice | Tree box                                                                                           |
| Gallons of water managed      | N/A                                                                                                |
| Date of Completion            | January 2017                                                                                       |
| Partners                      | Township of Millburn                                                                               |
| Websites                      | https://www.twp.millburn.nj.us/302/Complete-Streets                                                |
|                               | https://www.arterialstreets.com/prj-millburn-complete-st                                           |
|                               | http://www.twp.millburn.nj.us/DocumentCenter/View/3065/Millburn-Complete-Streets-Fact-Sheet?bidId= |