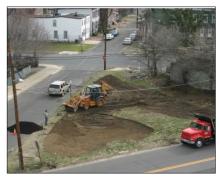

# **Broadway Triangle, Rain Garden**

| Municipality                  | Camden                                                                                                                                                                                                                                                                                                                              |
|-------------------------------|-------------------------------------------------------------------------------------------------------------------------------------------------------------------------------------------------------------------------------------------------------------------------------------------------------------------------------------|
| Address                       | Walnut St. & Broadway                                                                                                                                                                                                                                                                                                               |
| Type of green street practice | Rain garden                                                                                                                                                                                                                                                                                                                         |
| Gallons of water managed      | 104,300 gals/yr                                                                                                                                                                                                                                                                                                                     |
| Date of Completion            | May 2017                                                                                                                                                                                                                                                                                                                            |
| Partners                      | Camden SMART Initiative (Stormwater Management and Resource Training): <a href="http://www.camdensmart.com/">http://www.camdensmart.com/</a> Camden Collaborative: <a href="http://www.camdencollaborative.com/camden-smart.html">http://www.camdensmart.com/</a> Camden County M.U.A.: <a href="mail@ccmua.org">mail@ccmua.org</a> |
| Websites                      | Broadway Triangle, Rain Garden <a href="http://www.ccmua.org/index.php/green-initiatives/green-infrastructure-projects-completed-and-in-progress/">http://www.ccmua.org/index.php/green-initiatives/green-infrastructure-projects-completed-and-in-progress/</a>                                                                    |