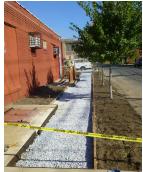

### **Chestnut Street Porous Pavement**

| Municipality                  | Camden                                                                                                                                                                                                                                                                                                                                                       |
|-------------------------------|--------------------------------------------------------------------------------------------------------------------------------------------------------------------------------------------------------------------------------------------------------------------------------------------------------------------------------------------------------------|
| Address                       | 295 Chestnut Street                                                                                                                                                                                                                                                                                                                                          |
| Type of green street practice | Porous pavement pervious concrete sidewalk                                                                                                                                                                                                                                                                                                                   |
| Gallons of water managed      | 51,500 gals/yr                                                                                                                                                                                                                                                                                                                                               |
| Date of Completion            | October 2014                                                                                                                                                                                                                                                                                                                                                 |
| Partners                      | Camden SMART Initiative (Stormwater Management and Resource Training): <a href="http://www.camdensmart.com/">http://www.camdensmart.com/</a> Camden Collaborative: <a href="http://www.camdencollaborative.com/camden-smart.html">http://www.camdencollaborative.com/camden-smart.html</a> Camden County M.U.A.: <a href="mail@ccmua.org">mail@ccmua.org</a> |
| Websites                      | Mt. Zion Highway of Holiness, http://www.ccmua.org/index.php/green-initiatives/green-infrastructure-projects-completed-and-in-progress/                                                                                                                                                                                                                      |