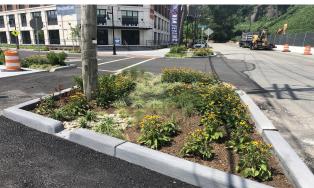

### Washington Street Rehabilitation & Redesign Project

| Municipality                  | Hoboken                                                                   |
|-------------------------------|---------------------------------------------------------------------------|
| Address                       | 334 Washington Street Cross Streets: Washington St. & 4 <sup>th</sup> St. |
| Type of green street practice | Bioswale                                                                  |
| Gallons of water managed      | 15 rain gardens capturing 150,000 gallons of stormwater                   |
| Date of Completion            | Spring 2019                                                               |
| Partners                      | City of Hoboken                                                           |
| Websites                      | http://www.washingtonstreetproject.com/ Bioswales in Hoboken              |