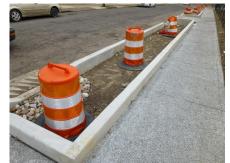

#### Park Boulevard Rain Garden

| Municipality                  | Camden                                                                                                                                                                                                                                                                                                                                                                                                                                                                                                                |
|-------------------------------|-----------------------------------------------------------------------------------------------------------------------------------------------------------------------------------------------------------------------------------------------------------------------------------------------------------------------------------------------------------------------------------------------------------------------------------------------------------------------------------------------------------------------|
| Address                       | Median of Park Boulevard and Magnolia Avenue Park                                                                                                                                                                                                                                                                                                                                                                                                                                                                     |
| Type of green street practice | Rain garden                                                                                                                                                                                                                                                                                                                                                                                                                                                                                                           |
| Gallons of water managed      | 60,000 gals/yr                                                                                                                                                                                                                                                                                                                                                                                                                                                                                                        |
| Date of Completion            | August 2012                                                                                                                                                                                                                                                                                                                                                                                                                                                                                                           |
| Partners                      | Camden SMART Initiative (Stormwater Management and Resource Training): <a href="http://www.camdensmart.com/">http://www.camdensmart.com/</a> Camden Collaborative: <a href="http://www.camdencollaborative.com/camden-smart.html">http://www.camdensmart.com/</a> Camden County M.U.A.: <a href="mail@ccmua.org">mail@ccmua.org</a> Parkside Business and Community in Partnership (PBCIP), Rutgers Cooperative Extension of Camden County Camden County Soil Conservation District New Jersey Tree Foundation (NJTF) |
| Websites                      | Campbell's Soup Company  Park Blvd Rain Garden #1 <a href="http://www.ccmua.org/index.php/green-initiatives/green-infrastructure-projects-completed-and-in-progress/">http://www.ccmua.org/index.php/green-initiatives/green-infrastructure-projects-completed-and-in-progress/</a>                                                                                                                                                                                                                                   |