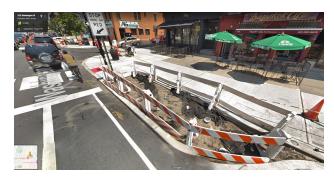

### Washington Street Rehabilitation & Redesign Project

| Municipality                  | Hoboken                                                                   |
|-------------------------------|---------------------------------------------------------------------------|
| Address                       | 334 Washington Street Cross Streets: Washington St. & 4 <sup>th</sup> St. |
| Type of green street practice | Bioswale                                                                  |
| Gallons of water managed      | 15 rain gardens capturing 150,000 gallons of stormwater                   |
| Date of Completion            | Spring 2019                                                               |
| Partners                      | City of Hoboken                                                           |
| Websites                      | http://www.washingtonstreetproject.com/ Bioswales in Hoboken              |