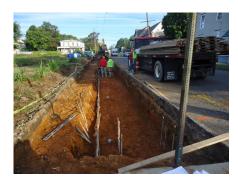

### Washington Street Rehabilitation & Redesign Project

| Municipality                  | Hoboken                                                                   |
|-------------------------------|---------------------------------------------------------------------------|
| Address                       | 334 Washington Street Cross Streets: Washington St. & 4 <sup>th</sup> St. |
| Type of green street practice | Bioswale                                                                  |
| Gallons of water managed      | 15 rain gardens capturing 150,000 gallons of stormwater                   |
| Date of Completion            | Spring 2019                                                               |
| Partners                      | City of Hoboken                                                           |
| Websites                      | http://www.washingtonstreetproject.com/ Bioswales in Hoboken              |