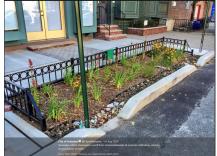

### The Enclave

| Municipality                  | Jersey City                                       |
|-------------------------------|---------------------------------------------------|
| Address                       | 675 Monmouth Street, Jersey City, NJ 07310        |
| Type of green street practice | Sidewalk and curb-bump out planters               |
| Gallons of water managed      | N/A                                               |
| Date of Completion            | June 2019                                         |
| Partners                      | Hoboken Brownstone Realty                         |
|                               | The Enclave: 833.253.5885   Info@TheEnclaveJC.com |
| Websites                      | https://www.theenclavejc.com/                     |