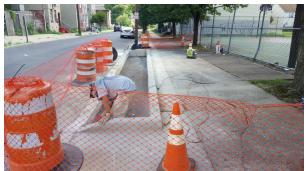

### 29th & Cramer Street, Porous Pavement and Stormwater Planter

| Municipality                  | Camden                                                                                                                                                                                                                                                                                                                              |
|-------------------------------|-------------------------------------------------------------------------------------------------------------------------------------------------------------------------------------------------------------------------------------------------------------------------------------------------------------------------------------|
| Address                       | 29th & Cramer Streets                                                                                                                                                                                                                                                                                                               |
| Type of green street practice | Rain garden, rainwater harvesting, porous sidewalk                                                                                                                                                                                                                                                                                  |
| Gallons of water managed      | 114,279 gals/yr                                                                                                                                                                                                                                                                                                                     |
| Date of Completion            | November 2015                                                                                                                                                                                                                                                                                                                       |
| Partners                      | Camden SMART Initiative (Stormwater Management and Resource Training): <a href="http://www.camdensmart.com/">http://www.camdensmart.com/</a> Camden Collaborative: <a href="http://www.camdencollaborative.com/camden-smart.html">http://www.camdensmart.com/</a> Camden County M.U.A.: <a href="mail@ccmua.org">mail@ccmua.org</a> |
| Websites                      | <u>Vietnamese Community Rain Garden, Rainwater Harvesting, Porous Sidewalk,</u> <a href="http://www.ccmua.org/index.php/green-initiatives/green-infrastructure-projects-completed-and-in-progress/">http://www.ccmua.org/index.php/green-initiatives/green-infrastructure-projects-completed-and-in-progress/</a>                   |