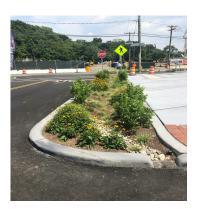

### Washington Street Rehabilitation & Redesign Project

| Municipality                  | Hoboken                                                                   |
|-------------------------------|---------------------------------------------------------------------------|
| Address                       | 334 Washington Street Cross Streets: Washington St. & 4 <sup>th</sup> St. |
| Type of green street practice | Bioswale                                                                  |
| Gallons of water managed      | 15 rain gardens capturing 150,000 gallons of stormwater                   |
| Date of Completion            | Spring 2019                                                               |
| Partners                      | City of Hoboken                                                           |
| Websites                      | http://www.washingtonstreetproject.com/ Bioswales in Hoboken              |