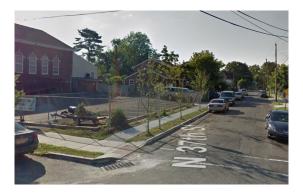

#### **Westfield Ave. Porous Pavement**

| Municipality                  | Camden                                                                                                                                                                                                                                                                                                                              |
|-------------------------------|-------------------------------------------------------------------------------------------------------------------------------------------------------------------------------------------------------------------------------------------------------------------------------------------------------------------------------------|
| Address                       | 3706 Westfield Ave. (Iglesia De Dios Church)                                                                                                                                                                                                                                                                                        |
| Type of green street practice | Porous asphalt pavement                                                                                                                                                                                                                                                                                                             |
| Gallons of water managed      | 176,700 gals/yr                                                                                                                                                                                                                                                                                                                     |
| Date of Completion            | May 2017                                                                                                                                                                                                                                                                                                                            |
| Partners                      | Camden SMART Initiative (Stormwater Management and Resource Training): <a href="http://www.camdensmart.com/">http://www.camdensmart.com/</a> Camden Collaborative: <a href="http://www.camdencollaborative.com/camden-smart.html">http://www.camdensmart.com/</a> Camden County M.U.A.: <a href="mail@ccmua.org">mail@ccmua.org</a> |
| Websites                      | Westfield Ave. Porous Pavement, <a href="http://www.ccmua.org/index.php/green-initiatives/green-infrastructure-projects-completed-and-in-progress/">http://www.ccmua.org/index.php/green-initiatives/green-infrastructure-projects-completed-and-in-progress/</a>                                                                   |