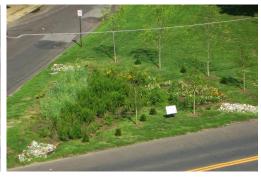

# **Ferry Avenue Rain Garden**

| Municipality                  | Camden                                                                                                                                                                                                                                                                                                                              |
|-------------------------------|-------------------------------------------------------------------------------------------------------------------------------------------------------------------------------------------------------------------------------------------------------------------------------------------------------------------------------------|
| Address                       | 1645 Ferry Avenue                                                                                                                                                                                                                                                                                                                   |
| Type of green street practice | Rain Garden                                                                                                                                                                                                                                                                                                                         |
| Gallons of water managed      | 75,000 gals/year                                                                                                                                                                                                                                                                                                                    |
| Date of Completion            | March 2011                                                                                                                                                                                                                                                                                                                          |
| Partners                      | Camden SMART Initiative (Stormwater Management and Resource Training): <a href="http://www.camdensmart.com/">http://www.camdensmart.com/</a> Camden Collaborative: <a href="http://www.camdencollaborative.com/camden-smart.html">http://www.camdensmart.com/</a> Camden County M.U.A.: <a href="mail@ccmua.org">mail@ccmua.org</a> |
| Websites                      | http://www.ccmua.org/CGS/GI_Projects/GI-4.html http://www.ccmua.org/index.php/green-initiatives/ferry-avenue-rain-garden/ https://photos.google.com/share/AF1QipMfYczRdFDjK1Edt49EezdXdcX1mkqn7F8OpjY1K25GiXJr9Cs1bk4tpFsxtUbbxw?key=ZnFwTlBRR1I HQTIxZUxqX2M2cllEMDZ6SS1MZ05n                                                      |