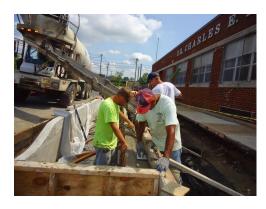

### Washington Street Rehabilitation & Redesign Project

| Municipality                  | Hoboken                                                                   |
|-------------------------------|---------------------------------------------------------------------------|
| Address                       | 334 Washington Street Cross Streets: Washington St. & 4 <sup>th</sup> St. |
| Type of green street practice | Bioswale                                                                  |
| Gallons of water managed      | 15 rain gardens capturing 150,000 gallons of stormwater                   |
| Date of Completion            | Spring 2019                                                               |
| Partners                      | City of Hoboken                                                           |
| Websites                      | http://www.washingtonstreetproject.com/ Bioswales in Hoboken              |