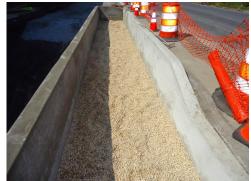

### **Chestnut Street Porous Pavement**

| Municipality                  | Camden                                                                                                                                                                                                                                                                                                                                                       |
|-------------------------------|--------------------------------------------------------------------------------------------------------------------------------------------------------------------------------------------------------------------------------------------------------------------------------------------------------------------------------------------------------------|
| Address                       | 295 Chestnut Street                                                                                                                                                                                                                                                                                                                                          |
| Type of green street practice | Porous pavement pervious concrete sidewalk                                                                                                                                                                                                                                                                                                                   |
| Gallons of water managed      | 51,500 gals/yr                                                                                                                                                                                                                                                                                                                                               |
| Date of Completion            | October 2014                                                                                                                                                                                                                                                                                                                                                 |
| Partners                      | Camden SMART Initiative (Stormwater Management and Resource Training): <a href="http://www.camdensmart.com/">http://www.camdensmart.com/</a> Camden Collaborative: <a href="http://www.camdencollaborative.com/camden-smart.html">http://www.camdencollaborative.com/camden-smart.html</a> Camden County M.U.A.: <a href="mail@ccmua.org">mail@ccmua.org</a> |
| Websites                      | Mt. Zion Highway of Holiness, http://www.ccmua.org/index.php/green-initiatives/green-infrastructure-projects-completed-and-in-progress/                                                                                                                                                                                                                      |