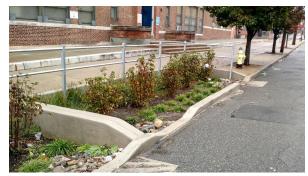

# **Ferry Avenue Rain Garden**

| Municipality                  | Camden                                                                                                                                                                                                                                                                                                                              |
|-------------------------------|-------------------------------------------------------------------------------------------------------------------------------------------------------------------------------------------------------------------------------------------------------------------------------------------------------------------------------------|
| Address                       | 1645 Ferry Avenue                                                                                                                                                                                                                                                                                                                   |
| Type of green street practice | Rain Garden                                                                                                                                                                                                                                                                                                                         |
| Gallons of water managed      | 75,000 gals/year                                                                                                                                                                                                                                                                                                                    |
| Date of Completion            | March 2011                                                                                                                                                                                                                                                                                                                          |
| Partners                      | Camden SMART Initiative (Stormwater Management and Resource Training): <a href="http://www.camdensmart.com/">http://www.camdensmart.com/</a> Camden Collaborative: <a href="http://www.camdencollaborative.com/camden-smart.html">http://www.camdensmart.com/</a> Camden County M.U.A.: <a href="mail@ccmua.org">mail@ccmua.org</a> |
| Websites                      | http://www.ccmua.org/CGS/GI_Projects/GI-4.html http://www.ccmua.org/index.php/green-initiatives/ferry-avenue-rain-garden/ https://photos.google.com/share/AF1QipMfYczRdFDjK1Edt49EezdXdcX1mkqn7F8OpjY1K25GiXJr9Cs1bk4tpFsxtUbbxw?key=ZnFwTlBRR1I HQTIxZUxqX2M2cllEMDZ6SS1MZ05n                                                      |