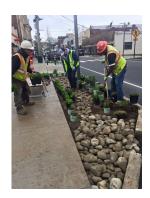

### Washington Street Rehabilitation & Redesign Project

| Municipality                  | Hoboken                                                                   |
|-------------------------------|---------------------------------------------------------------------------|
| Address                       | 334 Washington Street Cross Streets: Washington St. & 4 <sup>th</sup> St. |
| Type of green street practice | Bioswale                                                                  |
| Gallons of water managed      | 15 rain gardens capturing 150,000 gallons of stormwater                   |
| Date of Completion            | Spring 2019                                                               |
| Partners                      | City of Hoboken                                                           |
| Websites                      | http://www.washingtonstreetproject.com/ Bioswales in Hoboken              |