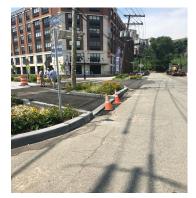

### Washington Street Rehabilitation & Redesign Project

| Municipality                  | Hoboken                                                                   |
|-------------------------------|---------------------------------------------------------------------------|
| Address                       | 334 Washington Street Cross Streets: Washington St. & 4 <sup>th</sup> St. |
| Type of green street practice | Bioswale                                                                  |
| Gallons of water managed      | 15 rain gardens capturing 150,000 gallons of stormwater                   |
| Date of Completion            | Spring 2019                                                               |
| Partners                      | City of Hoboken                                                           |
| Websites                      | http://www.washingtonstreetproject.com/ Bioswales in Hoboken              |