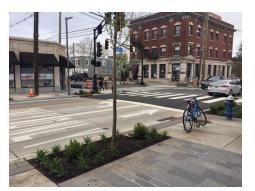

### Washington Street Rehabilitation & Redesign Project

| Municipality                  | Hoboken                                                                   |
|-------------------------------|---------------------------------------------------------------------------|
| Address                       | 334 Washington Street Cross Streets: Washington St. & 4 <sup>th</sup> St. |
| Type of green street practice | Bioswale                                                                  |
| Gallons of water managed      | 15 rain gardens capturing 150,000 gallons of stormwater                   |
| Date of Completion            | Spring 2019                                                               |
| Partners                      | City of Hoboken                                                           |
| Websites                      | http://www.washingtonstreetproject.com/ Bioswales in Hoboken              |