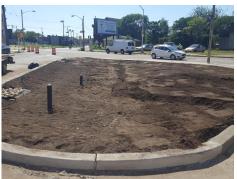

### **Millburn Infiltration Basins**

| Municipality                  | Millburn                                                                                                                                                                                                        |
|-------------------------------|-----------------------------------------------------------------------------------------------------------------------------------------------------------------------------------------------------------------|
| Address                       | 363 Milburn Ave. Cross Streets: Milburn Ave. & Old Short Hills Road                                                                                                                                             |
| Type of green street practice | Tree box, infiltration basin                                                                                                                                                                                    |
| Gallons of water managed      | N/A                                                                                                                                                                                                             |
| Date of Completion            | January 2017                                                                                                                                                                                                    |
| Partners                      | Township of Millburn                                                                                                                                                                                            |
| Websites                      | https://www.twp.millburn.nj.us/302/Complete-Streets https://www.arterialstreets.com/prj-millburn-complete-st http://www.twp.millburn.nj.us/DocumentCenter/View/3065/Millburn-Complete-Streets-Fact-Sheet?bidId= |