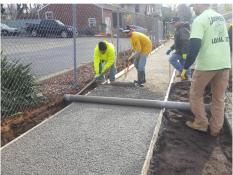

### **Chestnut Street Porous Pavement**

| Municipality                  | Camden                                                                                                                                                                                                                                                                                                                                                       |
|-------------------------------|--------------------------------------------------------------------------------------------------------------------------------------------------------------------------------------------------------------------------------------------------------------------------------------------------------------------------------------------------------------|
| Address                       | 295 Chestnut Street                                                                                                                                                                                                                                                                                                                                          |
| Type of green street practice | Porous pavement pervious concrete sidewalk                                                                                                                                                                                                                                                                                                                   |
| Gallons of water managed      | 51,500 gals/yr                                                                                                                                                                                                                                                                                                                                               |
| Date of Completion            | October 2014                                                                                                                                                                                                                                                                                                                                                 |
| Partners                      | Camden SMART Initiative (Stormwater Management and Resource Training): <a href="http://www.camdensmart.com/">http://www.camdensmart.com/</a> Camden Collaborative: <a href="http://www.camdencollaborative.com/camden-smart.html">http://www.camdencollaborative.com/camden-smart.html</a> Camden County M.U.A.: <a href="mail@ccmua.org">mail@ccmua.org</a> |
| Websites                      | Mt. Zion Highway of Holiness, http://www.ccmua.org/index.php/green-initiatives/green-infrastructure-projects-completed-and-in-progress/                                                                                                                                                                                                                      |