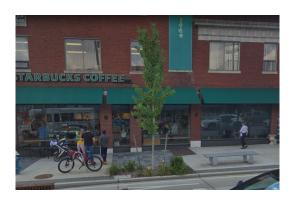

### Millburn Tree Box

| Municipality                  | Millburn                                                                                           |
|-------------------------------|----------------------------------------------------------------------------------------------------|
| Address                       | 343 Millburn Ave Millburn Cross Streets: Milburn Ave & Main Street                                 |
| Type of green street practice | Tree box                                                                                           |
| Gallons of water managed      | N/A                                                                                                |
| Date of Completion            | January 2017                                                                                       |
| Partners                      | Township of Millburn                                                                               |
| Websites                      | https://www.twp.millburn.nj.us/302/Complete-Streets                                                |
|                               | https://www.arterialstreets.com/prj-millburn-complete-st                                           |
|                               | http://www.twp.millburn.nj.us/DocumentCenter/View/3065/Millburn-Complete-Streets-Fact-Sheet?bidId= |