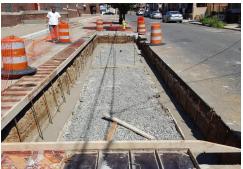

# **Broadway Triangle, Rain Garden**

| Municipality                  | Camden                                                                                                                                                                                                                                                                                                                              |
|-------------------------------|-------------------------------------------------------------------------------------------------------------------------------------------------------------------------------------------------------------------------------------------------------------------------------------------------------------------------------------|
| Address                       | Walnut St. & Broadway                                                                                                                                                                                                                                                                                                               |
| Type of green street practice | Rain garden                                                                                                                                                                                                                                                                                                                         |
| Gallons of water managed      | 104,300 gals/yr                                                                                                                                                                                                                                                                                                                     |
| Date of Completion            | May 2017                                                                                                                                                                                                                                                                                                                            |
| Partners                      | Camden SMART Initiative (Stormwater Management and Resource Training): <a href="http://www.camdensmart.com/">http://www.camdensmart.com/</a> Camden Collaborative: <a href="http://www.camdencollaborative.com/camden-smart.html">http://www.camdensmart.com/</a> Camden County M.U.A.: <a href="mail@ccmua.org">mail@ccmua.org</a> |
| Websites                      | Broadway Triangle, Rain Garden <a href="http://www.ccmua.org/index.php/green-initiatives/green-infrastructure-projects-completed-and-in-progress/">http://www.ccmua.org/index.php/green-initiatives/green-infrastructure-projects-completed-and-in-progress/</a>                                                                    |